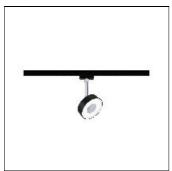

# Product data sheet

URAIL LED SPOT CIRCLE 5W BLACK MATT/CHROME 4000K METAL/PLASTIC DIMMABLE 96939

PAULMANN

The URail rail luminaire Circle in black matt is equipped with neutral white LEDs and is compatible with all URail items. In combination with the corresponding URail components, you can create your own individual lighting system with a total output of up to 1,000 watt.