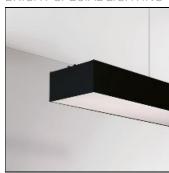

## NOTUS 2 LINEAR LED 3144MM

830

**BRIGHT SPECIAL LIGHTING** 

Housing:Extruded aluminium Diffuser:Matt opal cover of extruded PMMA Control Gear:Built-in electronic power supply Watt:Max 2x131.2W Transmittance:70% IP:40 IK:04 • Optional accessories • LED replacement with tools Colors:-10 White-20 Black-90 Anoxal matt Wood 1 Wood 2

#### Mounting mode

Pendant, Ceiling mounted

#### Shape and measurements

Length: 123.43 in Width: 6.30 in Height: 3.31 in

#### Design

Material impression: Aluminum

Color of housing: Black, White, Anthracite / graphite