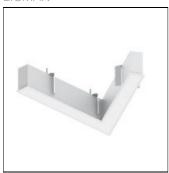

# Product data sheet

NYBRO JUNCTION RECESSED CEILING LUMINAIRES NYB-81132-P-W40-RE

LIGMAN

L

- Lamp LED - CRI Ra > 80 - MacAdam Ellipse 3 SDCM - Colour Temperature 3000K,4000K - Diffuser for light output control O — Opal diffuser UGR <19 P - Micro-prismatic diffuser UGR <13 - Surface, recessed or pendant mounted wall and ceiling linear luminaires with symmetrical up and down lighters for general or specialized lighting application - Lighting control system. · Wireless control employing the Bluetooth® 4.0 protocol controlled via Ligman's mobile App or physical control via xPress switch · Daylight and occupancy sensor options - Low copper content die casted aluminium end caps with aluminium profiles completed with 316 grade stainless steel fasteners. Option for opal or micro-prismatic PMMA diffusers for glare control. - Built-in driver. Passive thermal management. Surface wall and ceiling mountings with the use of steel support and screws. Pendant mounting with the application of adjustable steel suspension (1m) complete with electrical wires in white. - Applications: private residences, offices schools and universities, retail, showrooms, galleries, museums, conference halls, meeting rooms, banks, bars, restaurants, hotel and similar installations.

## Shape and measurements

Length: 15.91 in Width: 2.36 in Height: 3.15 in Weight: 2.68 kg