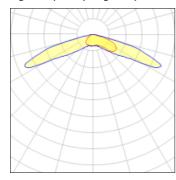

## Light output 1 (integrated)

| Lamp type          | LED     | CCT         | 3000 K |
|--------------------|---------|-------------|--------|
| Nominal lamp power | 78.3 W  | CRI         | 75     |
| Total flux         | 6754 lm | LOR         | 100%   |
| Luminous efficacy  | 86 lm/W | Total power | 78.3 W |