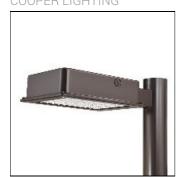

## Product data sheet

RV RIDGEVIEW LED LDRV-T3-F03-E-7030 COOPER LIGHTING

One-piece, die-cast aluminum housing can be pole or wall-mounted, Optical design creates consistent distribution and scalability, Choice of 12 high-efficiency, patented AccuLED Optics™, Standard in 4000K (+/- 275K) CCT and nominal 70 CRI, Suitable for operation in -40°C to 40°C ambient environments, 120-277V 50/60Hz, 347V 60Hz or 480V 60Hz operation, Proprietary circuit module withstands 10kV of transient line surge, Optional battery pack and bi-level switching, Five-year warranty

Mounting mode

Pole top mounted

Shape and measurements

Length: 2.04 in Width: 12.00 in Height: 0.39 in

Adjustability

Fixed

Electric

System power: 78.3 W