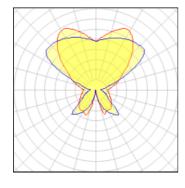

## Light output 2 (integrated)

| Lamp type          | LED     | CCT         | 2700 K |
|--------------------|---------|-------------|--------|
| Nominal lamp power | 9 W     | CRI         | 80     |
| Total flux         | 700 lm  | LOR         | 100%   |
| Luminous efficacy  | 78 lm/W | ULOR        | 69%    |
|                    |         | Total power | 9 W    |