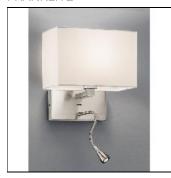

## WALL LIGHT WB046-8892

FRANKLITE

Satin nickel finish wall light with LED reading light on a flexible arm shown with shade 9892 which is NOT included in the price