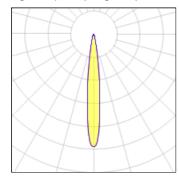

## Light output 1 (integrated)

| Lamp type          | LED     | CCT         | 3000 K |
|--------------------|---------|-------------|--------|
| Nominal lamp power | 4 W     | CRI         | 80     |
| Total flux         | 97 lm   | LOR         | 100%   |
| Luminous efficacy  | 24 lm/W | Total power | 4 W    |