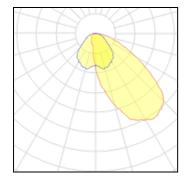

## Light output 1

| I X LED            |          |
|--------------------|----------|
| Nominal lamp power | 3.9 W    |
| Lamp flux          | 570 lm   |
| Luminous efficacy  | 146 lm/W |
| CCT                | 4000 H   |
| CRI                | 80       |
|                    |          |

| LOR         | 9%    |
|-------------|-------|
| Total flux  | 52 lm |
| Total power | 3.9 W |
|             |       |
|             |       |