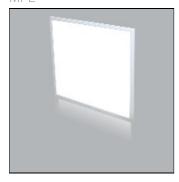

## Product data sheet

LED DIMMABLE SQUARE BIG PANEL 0.6 X 0.6M 40W 6500K FPL-6060T/DIM

MPE

- Led big panel - Surface mounted or suspended installation - Lamp frame made of powder coated aluminum alloy - Detachable driver for easy connection - Use with Dimmer LED to adjust brightness - Size: 600 x 600 x 10 mm - Voltage: 100-240VAC - Power: 40W - Power Factor (PF): >0.9 - Luminance: 3600 lm - Color Temperature (CCT): 6000-6500K - RA >80 High Color Rendering Index - Beam angle: 120° - Chip LED: SMD 2835 - Life Time: 30,000 hours - Instant Light: 0s - European Standard CE — RoHS

Mounting mode

Ceiling mounted

Shape and measurements

Length: 23.62 in Width: 23.62 in Height: 0.39 in

Adjustability

Fixed

Electric

System power: 40 W