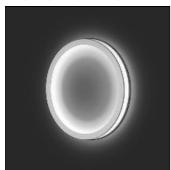

## Product data sheet

OVIX LED - 24W - 4000K OV19285

THORLUX LIGHTING

High efficiency LED luminaires often have visible LEDs that can cause an unsightly appearance. Masking the LEDs may involve increasing the opacity of the diffuser, which has a negative effect on efficiency. Thorlux have opted to use a clear diffuser and an indirect light source to produce the Ovix, a highly efficient LED luminaire without the 'spotting' so often associated with high efficiency. The excellent lateral light distribution allows for wider spacings than possible with 38W 2D or existing LED luminaires.