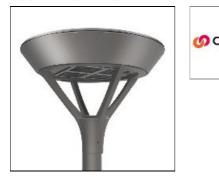

# PMM MESA PMM-SA1A-760-U-5NQ COOPER LIGHTING

Die-cast aluminum housing and door, Lumens packages ranging from 3,000 - 29,000 lumens, Choice of 13 high-efficiency, patented AccuLED Optics™, Base casting slip fits over a standard 3" O.D. tenon, Wall, single and dual-mount configurations available, 10kV/10vkA surge protection standard, LED fixture features a five-year warranty