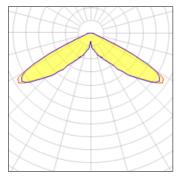

## Light output 1 (integrated)

| Lamp type          | LED      | CCT         | 5700 K |
|--------------------|----------|-------------|--------|
| Nominal lamp power | 34 W     | CRI         | 70     |
| Total flux         | 4135 lm  | LOR         | 100%   |
| Luminous efficacy  | 122 lm/W | Total power | 34 W   |