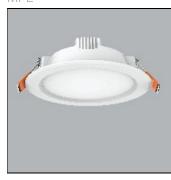

## Product data sheet

LED DOWNLIGHT SERIES DLEL 6W 3000K DLEL-6V

MPE

- Round shape Recessed mounted on ceiling or use additional SRDLE accessories for floating mounting Driver is integrated inside the light. Size: Ø102 x 50 mm Cut out: Ø90mm Voltage: 100-240VAC Power: 6W Power Factor (PF): >0.5 Luminance: 600 lm Color Temperature (CCT): 2800-3200K RA >80 High Color Rendering Index Beam angle: 110° Chip LED: SMD 2835 Life Time: 30,000 hours Instant Light: 0s European Standard CE RoHS
- Light output 1