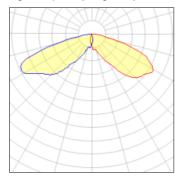

## Light output 1 (integrated)

| Lamp type          | LED     | CCT         | 3000 K |
|--------------------|---------|-------------|--------|
| Nominal lamp power | 126 W   | CRI         | 80     |
| Total flux         | 8521 lm | LOR         | 100%   |
| Luminous efficacy  | 68 lm/W | Total power | 126 W  |