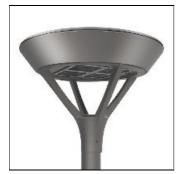

## Product data sheet

MSA MESA LED MSA-SA3B-830-U-SLR-HSS

**COOPER LIGHTING** 

Die-cast aluminum housing and door, Lumens packages ranging from 3,000 - 29,000 lumens, Choice of 13 high-efficiency, patented AccuLED Optics™, Base casting slip fits over a standard 3" O.D. tenon, Wall, single and dual-mount configurations available, 10kV/10vkA surge protection standard, LED fixture features a five-year warranty

Mounting mode

Wall mounted

Shape and measurements

Height: 0.39 in Diameter: 6.00 in

Adjustability

Fixed

Electric

System power: 126 W