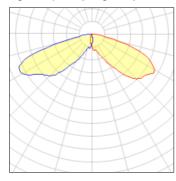

## Light output 1 (integrated)

| Lamp type          | LED      | CCT         | 2700 K |
|--------------------|----------|-------------|--------|
| Nominal lamp power | 192 W    | CRI         | 70     |
| Total flux         | 12143 lm | LOR         | 100%   |
| Luminous efficacy  | 63 lm/W  | Total power | 192 W  |