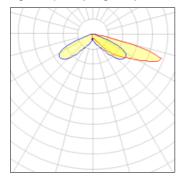

## Light output 1 (integrated)

| Lamp type          | LED      | CCT         | 4000 K |
|--------------------|----------|-------------|--------|
| Nominal lamp power | 166 W    | CRI         | 70     |
| Total flux         | 13633 lm | LOR         | 100%   |
| Luminous efficacy  | 82 lm/W  | Total power | 166 W  |