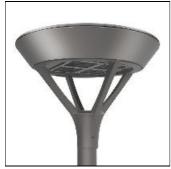

## Product data sheet

MSA MESA LED MSA-SA3C-740-U-T4FT-HSS

Die-cast aluminum housing and door, Lumens packages ranging from 3,000 - 29,000 lumens, Choice of 13 high-efficiency, patented AccuLED Optics™, Base casting slip fits over a standard 3" O.D. tenon, Wall, single and dual-mount configurations available, 10kV/10vkA surge protection standard, LED fixture features a five-year warranty