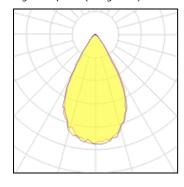

# Product data sheet

FLOODLIGHT 48LED 108W T4000 S60-OPT. AL 67300000400401-67300001400401

TELEVES

Televes

Televes Floodlight is a range of extremely efficient symmetric or asymmetric floodlights that can be used to illuminate large areas. Designed around the latest LED technology. Integrated controls are available as an option, enabling additional energy savings. Model with 48 LEDs 4000K IRC>70 700mA. Maximum input power 100W. IP67. IK10. Class II. Light distribution Narrow 60°. System efficacy: Up to 150lm/W. Multi-array optics. Lifetime: L80F10 Up to >100Khrs Ta=25°C. Free adjustable bracket. Aerodynamic design. Body in extruded 6063 T5 aluminum. Excellent thermal management. Vent integrated to prevent moisture and balance atmosphere pressure. Standard finish in RAL9006. AVAILABLE DISTRIBUTIONS • PZ - Asymmetric • Wide Flood 90° • Narrow Flood 60° • Flood 30°