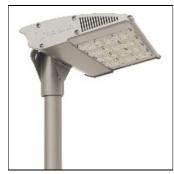

# Product data sheet

FLOODLIGHT 48LED 108W T4000 S60-OPT. AL 67300000400401-67300001400401

TELEVES

Televes

Televes Floodlight is a range of extremely efficient symmetric or asymmetric floodlights that can be used to illuminate large areas. Designed around the latest LED technology. Integrated controls are available as an option, enabling additional energy savings. Model with 48 LEDs 4000K IRC>70 700mA. Maximum input power 100W. IP67. IK10. Class II. Light distribution Narrow 60°. System efficacy: Up to 150lm/W. Multi-array optics. Lifetime: L80F10 Up to >100Khrs Ta=25°C. Free adjustable bracket. Aerodynamic design. Body in extruded 6063 T5 aluminum. Excellent thermal management. Vent integrated to prevent moisture and balance atmosphere pressure. Standard finish in RAL9006. AVAILABLE DISTRIBUTIONS • PZ - Asymmetric • Wide Flood 90° • Narrow Flood 60° • Flood 30°

#### Mounting mode

Pole integrated

# Shape and measurements

Length: 13.58 in Width: 10.04 in Height: 3.54 in

#### Design

Color of housing: Silver gray