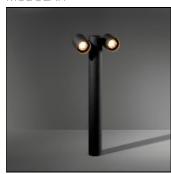

# Product data sheet

LOWIEZE HIGH IP54 2X LED 3000K FLOOD GI BLACK STRUCTURE 12672408

MODULAR

Lowie and Lowieze are perfect examples of form blending with function. The basic shape here is the cylinder. The two bulb housings — which are also cylindershaped — on either side of the body can rotate fully on their axis and thus be used as an uplighter or a downlighter. What's more, the two bulb housings can be moved individually, meaning you can use one fixture to simultaneously light two places. Lowie and Lowieze also come in a one-lamp version, with only one bulb housing on the cylinder.