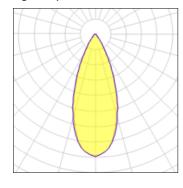

#### Light output 1

| 1 x LED            |         |
|--------------------|---------|
| Nominal lamp power | 5 W     |
| Lamp flux          | 261 lm  |
| Luminous efficacy  | 42 lm/W |
| CCT                | 3000 K  |
| CRI                | 90      |

Total flux 208 lm
Total power 5 W

80%

LOR

## Light output 2

| 1 x LED            |         |             |        |
|--------------------|---------|-------------|--------|
| Nominal lamp power | 5 W     | LOR         | 80%    |
| Lamp flux          | 261 lm  | Total flux  | 208 lm |
| Luminous efficacy  | 42 lm/W | Total power | 5 W    |
| CCT                | 3000 K  |             |        |
| CRI                | 90      |             |        |