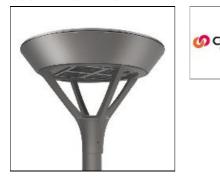

## PMM MESA PMM-SA1C-740-U-5WQ COOPER LIGHTING

Die-cast aluminum housing and door, Lumens packages ranging from 3,000 - 29,000 lumens, Choice of 13 high-efficiency, patented AccuLED Optics™, Base casting slip fits over a standard 3" O.D. tenon, Wall, single and dual-mount configurations available, 10kV/10vkA surge protection standard, LED fixture features a five-year warranty