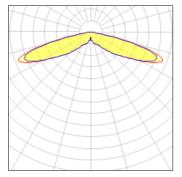

## Light output 1 (integrated)

| Lamp type          | LED      | CCT         | 4000 K |
|--------------------|----------|-------------|--------|
| Nominal lamp power | 59 W     | CRI         | 70     |
| Total flux         | 6728 lm  | LOR         | 100%   |
| Luminous efficacy  | 114 lm/W | Total power | 59 W   |