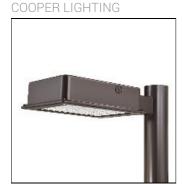

## Product data sheet

RV RIDGEVIEW LED LDRV-T3-E04-E-7060

One-piece, die-cast aluminum housing can be pole or wall-mounted, Optical design creates consistent distribution and scalability, Choice of 12 high-efficiency, patented AccuLED Optics™, Standard in 4000K (+/- 275K) CCT and nominal 70 CRI, Suitable for operation in -40°C to 40°C ambient environments, 120-277V 50/60Hz, 347V 60Hz or 480V 60Hz operation, Proprietary circuit module withstands 10kV of transient line surge, Optional battery pack and bi-level switching, Five-year warranty

Mounting mode

Pole top mounted

Shape and measurements

Length: 2.04 in Width: 12.00 in Height: 0.39 in

Adjustability

Fixed

Electric

System power: 97.2 W