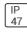

## Product data sheet

RV RIDGEVIEW LED LDRV-T3-E04-E-7060







One-piece, die-cast aluminum housing can be pole or wall-mounted, Optical design creates consistent distribution and scalability, Choice of 12 high-efficiency, patented AccuLED Optics™, Standard in 4000K (+/- 275K) CCT and nominal 70 CRI, Suitable for operation in -40°C to 40°C ambient environments, 120-277V 50/60Hz, 347V 60Hz or 480V 60Hz operation, Proprietary circuit module withstands 10kV of transient line surge, Optional battery pack and bi-level switching, Five-year warranty

## Light output 1 (integrated)



| Lamp type          | LED      | CCT         | 3000 K |
|--------------------|----------|-------------|--------|
| Nominal lamp power | 97.2 W   | CRI         | 75     |
| Total flux         | 12255 lm | LOR         | 100%   |
| Luminous efficacy  | 126 lm/W | Total power | 9