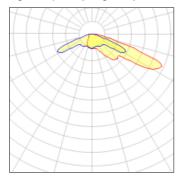

## Light output 1 (integrated)

| Lamp type          | LED      | CCT         | 5000 K  |
|--------------------|----------|-------------|---------|
| Nominal lamp power | 127.3 W  | CRI         | 70      |
| Total flux         | 12190 lm | LOR         | 100%    |
| Luminous efficacy  | 96 lm/W  | Total power | 127.3 W |