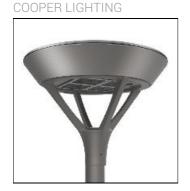

## Product data sheet

PMM MESA PMM-E05-LED-E-U-SL4-7050

Die-cast aluminum housing and door, Lumens packages ranging from 3,000 - 29,000 lumens, Choice of 13 high-efficiency, patented AccuLED Optics™, Base casting slip fits over a standard 3" O.D. tenon, Wall, single and dual-mount configurations available, 10kV/10vkA surge protection standard, LED fixture features a five-year warranty