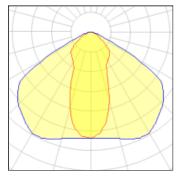

## Light output 1 (integrated)

| Lamp type          | LED      | CCT         | 5181 K  |
|--------------------|----------|-------------|---------|
| Nominal lamp power | 111.1 W  | CRI         | 86      |
| Total flux         | 11973 lm | LOR         | 100%    |
| Luminous efficacy  | 108 lm/W | Total power | 111.1 W |