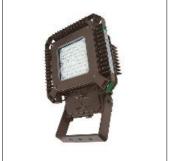

# Product data sheet

IND. AREAMASTER LED 15000 LUMENS NEMA 7X 6 CLEAR GLASS IAMLGL7CG7

APPLETON (EMERSON EGS)

Areamaster LED Gen2 Flood light Series Pole Mount 15000 LUMENS, 5000 K CCT, NEMA 7X6 Yoke Mount BU-120-277 Vac, 50/60Hz, BH-347-480 Vac , 50/60Hz 3/4" NPT Hub 7 x 6 OPTICS CLEAR GASS Class I, Division 2, Groups A, B, C, D Class I, Zone 2 GROUP IIC TYPE 3R, 4, 4X IP66/67 Suitable for Use in Wet Locations Marine Outside (Salt Water) Refer to catalog for additional options

#### Shape and measurements

Length: 6.00 in Width: 6.00 in Height: 5.04 in