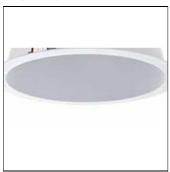

## Product data sheet

PLEIAD G4 125 WHITE WIDE REC 940 LL CLO 73023-402

**FAGERHULT** 

Installation Recessed mounting in unventilated or ventilated suspended ceilings. Separate driver and installation clip for easy and tool-free installation supplied as standard. An assembly plate must be used when mounting on soft tile ceilings, see accessories. For detailed information, see the installation instructions. Connection Connection in separate driver box. Snap-in terminal block 3x1.5 mmm<sup>2</sup> (x2), onward connection possible. 5x1.5 mm² (x2) when dimming. Can also be supplied with chassis mounted snap-in connector in the ballast where a Tsplitter or mains cable and plug are possible. The luminaire body and driver are interconnected with a snap-in connector. Design Luminaire body in cast aluminium. Visible reflector ring in white aluminium (RAL 9003). Reflector Reflector of matt metallised aluminium, white (RAL 9003) or black (RAL 9005) finish. Reflector ring in white aluminium (RAL 9003). Lens of clear acrylic. Miscellaneous The luminaire is supplied with dust protection over the light opening. IP 64 under a suspended ceiling, IP 20 above a suspended ceiling.

Mounting mode

Ceiling recessed

Shape and measurements

Length: 5.63 in Width: 5.63 in Height: 3.86 in

Adjustability

Fixed

Design

Color of housing: Black, White