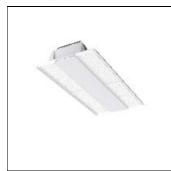

## FLIGHT FGNH34K

WHITECROFT

Surface or suspended LED highbay luminaire with extruded aluminium LED housing and clear polycarbonate lens optics. Supplied with first fix bracket and plug connector for easy installation. The LED module is easily replaced without tools for simple future upgrades and replacement ensuring a sustainable lighting solution - as Whitecroft Lighting FLIGHT

#### Mounting mode

Pendant

#### Shape and measurements

Length: 8.98 in Width: 22.95 in Height: 2.94 in