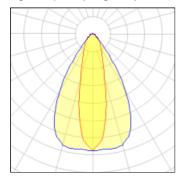

### Light output 1 (integrated)

| Lamp type          | LED      | CCT         | 4000 K  |
|--------------------|----------|-------------|---------|
| Nominal lamp power | 143.2 W  | CRI         | 80      |
| Total flux         | 22991 lm | LOR         | 100%    |
| Luminous efficacy  | 161 lm/W | Total power | 143.2 W |