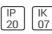

# Product data sheet

## FLIGHT FGNH34K

WHITECROFT







Surface or suspended LED highbay luminaire with extruded aluminium LED housing and clear polycarbonate lens optics. Supplied with first fix bracket and plug connector for easy installation. The LED module is easily replaced without tools for simple future upgrades and replacement ensuring a sustainable lighting solution - as Whitecroft Lighting FLIGHT

### Light output 1 (integrated)



| Lamp type          | LED      | CCT         | 4000 K  |
|--------------------|----------|-------------|---------|
| Nominal lamp power | 143.2 W  | CRI         | 80      |
| Total flux         | 22991 lm | LOR         | 100%    |
| Luminous efficacy  | 161 lm/W | Total power | 143.2 W |

#### Mounting mode

Pendant

#### Shape and measurements

Length: 8.98 in Width: 22.95 in Height: 2.94 in

#### Adjus