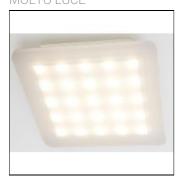

# Product data sheet

BORN 2B LED 30S 56-83057 MOLTO LUCE

Born 2B Led 30S, square shape with rounded corners, Lighting body of white powder coated aluminum, resistant, frosted acrylic; special PMMA for uniform illumination; Ready for connection to mains voltage 230V, optimal passive thermal management; integrated 350mA constant current converter, 25x1, 1W power LEDs, light color 3500K; Efficiency:> 90%; CRI:> CRI80, IP 20,

### Shape and measurements

Length: 11.81 in Width: 11.81 in Height: 2.07 in