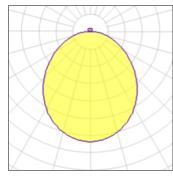

## Light output 1 (integrated)

| Lamp type          | LED     | CCT         | 3850 K |
|--------------------|---------|-------------|--------|
| Nominal lamp power | 30 W    | CRI         | 79     |
| Total flux         | 1725 lm | LOR         | 100%   |
| Luminous efficacy  | 58 lm/W | ULOR        | 4%     |
|                    |         | Total power | 30 W   |