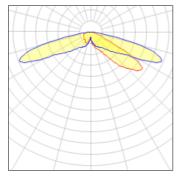

## Light output 1 (integrated)

| Lamp type          | LED      | CCT         | 5000 K |
|--------------------|----------|-------------|--------|
| Nominal lamp power | 225 W    | CRI         | 70     |
| Total flux         | 23999 lm | LOR         | 100%   |
| Luminous efficacy  | 107 lm/W | Total power | 225 W  |