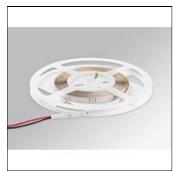

## Product data sheet

FINE LED G2 IP65 24V 7720 48W 830 5MX10 F2SF500L0658300

LAMP

Flexible strip model fine led LAMP brand. Model for MID-POWER LED, warm white color temperature. IP65 protection rating. Insulation class III. Lifetime: 50.000h L70 B10. Supplied with a 5 meter coil and a 3M adhesive on the rear. These strips allow modular cut.