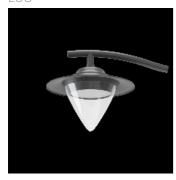

## Product data sheet

AVENIDA HERITAGE S LED ED 27W 3500LM 4000K IP66 DIFFUSER GRAY II 130322.5L052.012

LUG

Stylized park luminaire, based on the architecture of AVENIDA LED luminaires and referring in character to classic decorative luminaires. Mounting: on pillar ø60/76mm, with mounting bracket (included), suspended on a mounting tube with diameter ø42, catenary, on a ø6-15mm diameter cable Body: high pressure die-cast aluminum Lateral Surface Wind Exposed: 0,111 m² Power supply efficiency >89% Power: 220-240V 50/60Hz Available on request: DALI, 10kV surge protection, NTC Other remarks: the pole is not part of the luminaire Warranty: 5 years Application: avenues, sidewalks, parks, residential, public spaces, Railway stations, facades, promenade, roads, residential area roads

Mounting mode

Pendant

Shape and measurements

Length: 22.09 in Width: 22.09 in Height: 16.77 in

Adjustability

Fixed

Design

Color of housing: Silver gray