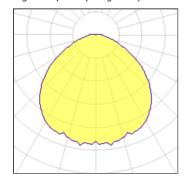

## Light output 1 (integrated)

| Lamp type          | LED      | CCT         | 4000 K |
|--------------------|----------|-------------|--------|
| Nominal lamp power | 27 W     | CRI         | 80     |
| Total flux         | 3500 lm  | LOR         | 100%   |
| Luminous efficacy  | 130 lm/W | ULOR        | 3%     |
|                    |          | Total power | 27 W   |