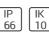

## Product data sheet

AVENIDA HERITAGE S LED ED 27W 3500LM 4000K IP66 DIFFUSER GRAY II 130322.5L052.012

LUG









Stylized park luminaire, based on the architecture of AVENIDA LED luminaires and referring in character to classic decorative luminaires. Mounting: on pillar ø60/76mm, with mounting bracket (included), suspended on a mounting tube with diameter ø42, catenary, on a ø6-15mm diameter cable Body: high pressure die-cast aluminum Lateral Surface Wind Exposed: 0,111 m² Power supply efficiency >89% Power: 220-240V 50/60Hz Available on request: DALI, 10kV surge protection, NTC Other remarks: the pole is not part of the luminaire Warranty: 5 years Application: avenues, sidewalks, parks, residential, public spaces, Railway stations, facades, promenade, roads, residential area roads

## Light output 1 (integrated)



| Lamp type          | LED      | CCT         | 4000 K |
|--------------------|--