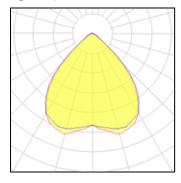

## Light output 1

| 1 x LED            |          |             |         |
|--------------------|----------|-------------|---------|
| Nominal lamp power | 16 W     | LOR         | 100%    |
| Lamp flux          | 2515 lm  | Total flux  | 2515 lm |
| Luminous efficacy  | 126 lm/W | Total power | 20 W    |
| CCT                | 4000 K   |             |         |
| CRI                | 80       |             |         |
|                    |          |             |         |