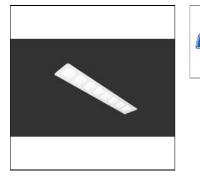

## Product data sheet

FLEXBLOX MULTIDRIVE - 16W - WHITE - 4000K FXWS4W\_16

THORLUX LIGHTING

Flexblox is a slimline, linear downlight with low glare optics that can enliven simple grid layouts. By orientating Flexblox luminaires, creative and innovative lighting designs can be created. Flexblox can be recessed into different ceiling types to produce a minimal aesthetic for a variety of applications. With a choice of three optical reflectors, the luminaire brightness can suit the requirements of the space. Flexblox MultiDrive can save on installation costs whilst increasing flexibility by powering multiple luminaires from one gear box and allowing the wattage to be set on site via the integrated wattage selector.

Ceiling recessed

Shape and measurements

Length: 13.35 in Width: 2.40 in Height: 2.68 in