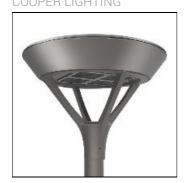

## Product data sheet

PMM MESA PMM-SA2D-730-U-SLR-HSS COOPER LIGHTING

Die-cast aluminum housing and door, Lumens packages ranging from 3,000 - 29,000 lumens, Choice of 13 high-efficiency, patented AccuLED Optics™, Base casting slip fits over a standard 3" O.D. tenon, Wall, single and dual-mount configurations available, 10kV/10vkA surge protection standard, LED fixture features a five-year warranty