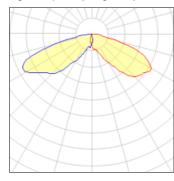

## Light output 1 (integrated)

| Lamp type          | LED     | CCT         |
|--------------------|---------|-------------|
| Nominal lamp power | 129 W   | CRI         |
| Total flux         | 8960 lm | LOR         |
| Luminous efficacy  | 69 lm/W | Total power |