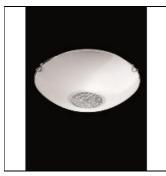

## CF5729 FLUSH CEILING FITTING

FRANKLITE

300mm Flush Ceiling fitting in satin opal glass with small chrome clasps and a central feature circle of small hexagonal crystal glass drops surrounded by a thin grey ring.