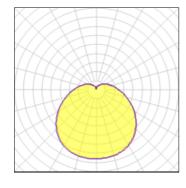

## Light output 2 (integrated)

| Lamp type          | LED     | CCT         | 3000 K |
|--------------------|---------|-------------|--------|
| Nominal lamp power | 11 W    | CRI         | 80     |
| Total flux         | 769 lm  | LOR         | 100%   |
| Luminous efficacy  | 70 lm/W | ULOR        | 20%    |
|                    |         | Total power | 11 W   |