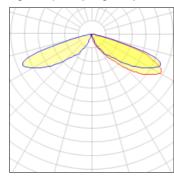

## Light output 1 (integrated)

| Lamp type          | LED     | CCT         | 4000 K |
|--------------------|---------|-------------|--------|
| Nominal lamp power | 54 W    | CRI         | 70     |
| Total flux         | 4875 lm | LOR         | 100%   |
| Luminous efficacy  | 90 lm/W | Total power | 54 W   |