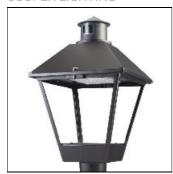

## Product data sheet

LXF/LXT LEXINGTON HID/LED LXF.LXT-PA1-50-740-U-T4W-HSS

COOPER LIGHTING

Aluminum housing, top, and base, Greater than 98% life at 60,000 hours ( $40^{\circ}$ C) (LED), Up to 140 lumens per watt, Lumen packages ranging from 2,000 – 11,000 lumens, Self-aligning pole-top fitter fits 2-3/8" and 3" O.D. tenons, Optional NEMA photocontrol receptacle, Five-year warranty (LED)