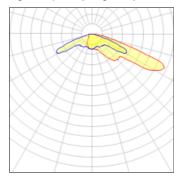

## Light output 1 (integrated)

| Lamp type          | LED     | CCT         | 3000 K |
|--------------------|---------|-------------|--------|
| Nominal lamp power | 24.7 W  | CRI         | 70     |
| Total flux         | 2170 lm | LOR         | 100%   |
| Luminous efficacy  | 88 lm/W | Total power | 24.7 W |