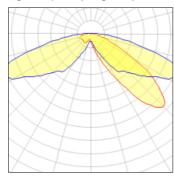

## Light output 1 (integrated)

| Lamp type          | LED      | CCT         | 3000 K |
|--------------------|----------|-------------|--------|
| Nominal lamp power | 31 W     | CRI         | 70     |
| Total flux         | 3253 lm  | LOR         | 100%   |
| Luminous efficacy  | 105 lm/W | ULOR        | 3%     |
|                    |          | Total nower | 31 W   |