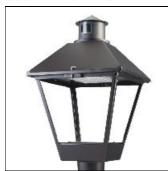

## Product data sheet

LXF/LXT LEXINGTON HID/LED LXF.LXT-PA1-30-730-U-T2R-A

COOPER LIGHTING

Aluminum housing, top, and base, Greater than 98% life at 60,000 hours ( $40^{\circ}$ C) (LED), Up to 140 lumens per watt, Lumen packages ranging from 2,000 – 11,000 lumens, Self-aligning pole-top fitter fits 2-3/8" and 3" O.D. tenons, Optional NEMA photocontrol receptacle, Five-year warranty (LED)