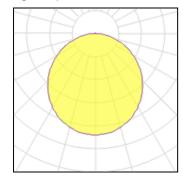

| 3 W | LOR         | 100%    |
|-----|-------------|---------|
| lm  | Total flux  | 5375 lm |
| ı/W | Total power | 41 W    |
| 0 K |             |         |
| 00  |             |         |

Mounting mode