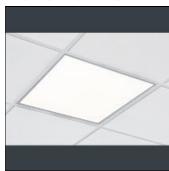

## Product data sheet

RADIANCE LED - 38W - SMARTSCAN - 4000K RAD16402

THORLUX LIGHTING

IP 44

Ultra shallow bodied recessed luminaires suitable for lay-in to most suspended ceiling types. Designed to exclude dust, dirt and flies. Applications: offices, schools, retail.

Ceiling recessed

Shape and measurements

Length: 23.46 in Width: 23.46 in Height: 2.20 in

Adjustability

Fixed

Electric

System power: 41 W

Protection