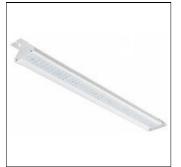

# Product data sheet

ARENA 1200 WHITE NARROW 9060LM 4000K RA>80 ON/OFF 5703821174626

SG ARMATUREN

Arena is an energy efficient surface mounted IP23 luminaire for use in industry and storage. It is easy to install with hinged gear tray, and can be mounted either direct on ceiling (screws) or by using the mounting hooks for horizontal wiring. Arena is available in two lengths and with three different light distributions. Light distribution Direct (Narrow) Light technic LED 57W 4000K Ra>80 SDCM 3 L90/B10 >70,000 hrs L80/B20 >100,000 hrs Control/Dimming On/off Protection Class I IP23 Energy and approvals CE Materials and finish Housing: Sheet steel Colour: White (RAL 9010, 20% gloss) Optics: PMMA Mounting/Connection Suspended or surface, Indoor Cable entry: end caps (knock out) 5 pole screwless terminal block Max. luminaires per circuit breaker: B10: 8, B16: 13, C10: 13, C16: 21

#### Shape and measurements

Length: 50.00 in Width: 5.45 in Height: 2.35 in