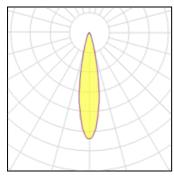

# Product data sheet

ARENA 1200 WHITE NARROW 9060LM 4000K RA>80 ON/OFF 5703821174626

SG ARMATUREN

Arena is an energy efficient surface mounted IP23 luminaire for use in industry and storage. It is easy to install with hinged gear tray, and can be mounted either direct on ceiling (screws) or by using the mounting hooks for horizontal wiring. Arena is available in two lengths and with three different light distributions. Light distribution Direct (Narrow) Light technic LED 57W 4000K Ra>80 SDCM 3 L90/B10 >70,000 hrs L80/B20 >100,000 hrs Control/Dimming On/off Protection Class I IP23 Energy and approvals CE Materials and finish Housing: Sheet steel Colour: White (RAL 9010, 20% gloss) Optics: PMMA Mounting/Connection Suspended or surface, Indoor Cable entry: end caps (knock out) 5 pole screwless terminal block Max. luminaires per circuit breaker: B10: 8, B16: 13, C10: 13, C16: 21

## 1 x LED

Nominal lamp power Lamp flux Luminous efficacy CCT CRI 57 W 9060 lm 159 lm/W 4000 K 80 LOR Total flux Total power 100% 9062 lm 57 W