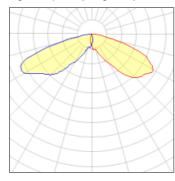

## Light output 1 (integrated)

| Lamp type          | LED      | CCT         | 3000 K |
|--------------------|----------|-------------|--------|
| Nominal lamp power | 129 W    | CRI         | 70     |
| Total flux         | 10299 lm | LOR         | 100%   |
| Luminous efficacy  | 80 lm/W  | Total power | 129 W  |