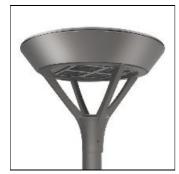

## Product data sheet

MSA MESA LED MSA-SA4A-730-U-SLR-HSS

**COOPER LIGHTING** 

Die-cast aluminum housing and door, Lumens packages ranging from 3,000 - 29,000 lumens, Choice of 13 high-efficiency, patented AccuLED Optics™, Base casting slip fits over a standard 3" O.D. tenon, Wall, single and dual-mount configurations available, 10kV/10vkA surge protection standard, LED fixture features a five-year warranty