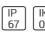

## Product data sheet

ANITA LED 11417172

FLOS









• Recessed luminaire for outdoor installation in ground, wall and ceiling. • Configuration: turned aluminium body (EN 6060) with 15 micron anodizing for high resistance to corrosion. • Opal or transparent polycarbonate diffuser (semispherical or flat) with silicone gasket and anodized aluminium cap or frame.

## Light output 1 (integrated)



| Lamp type          | LED     | CCT         | 4000 K |
|--------------------|---------|-------------|--------|
| Nominal lamp power | 1.2 W   | CRI         | 80     |
| Total flux         | 32 lm   | LOR         | 100%   |
| Luminous efficacy  | 27 lm/W | ULOR        | 100%   |
|                    |         | Total power | 1.2 W  |

Mounting mode

Floor recessed

Shape and measurements

Height: 1.65 in Diameter: 1.42 in

Adjustability

Fixed

El