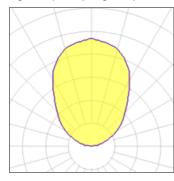

## Light output 1 (integrated)

| Lamp type          | LED     | CCT         | 4000 K |
|--------------------|---------|-------------|--------|
| Nominal lamp power | 1.2 W   | CRI         | 80     |
| Total flux         | 32 lm   | LOR         | 100%   |
| Luminous efficacy  | 27 lm/W | ULOR        | 100%   |
|                    |         | Total power | 1.2 W  |