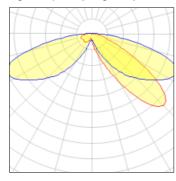

## Light output 1 (integrated)

| Lamp type          | LED      | CCT         | 5700 K |
|--------------------|----------|-------------|--------|
| Nominal lamp power | 31 W     | CRI         | 70     |
| Total flux         | 3570 lm  | LOR         | 100%   |
| Luminous efficacy  | 115 lm/W | ULOR        | 3%     |
|                    |          | Total power | 31 W   |