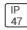

## Product data sheet

LXF/LXT LEXINGTON HID/LED LXF.LXT-PA1-30-760-U-T2R-TL

COOPER LIGHTING







Aluminum housing, top, and base, Greater than 98% life at 60,000 hours ( $40^{\circ}$ C) (LED), Up to 140 lumens per watt, Lumen packages ranging from 2,000 – 11,000 lumens, Self-aligning pole-top fitter fits 2-3/8" and 3" O.D. tenons, Optional NEMA photocontrol receptacle, Five-year warranty (LED)

## Light output 1 (integrated)



| Lamp type          | LED      | CCT         | 5700 K |
|--------------------|----------|-------------|--------|
| Nominal lamp power | 31 W     | CRI         | 70     |
| Total flux         | 3570 lm  | LOR         | 100%   |
| Luminous efficacy  | 115 lm/W | ULOR        | 3%     |
|                    |          | Total power | 31 W   |

Mounting mode

Pole top mounted

Shape and measurements

Height: 10.00 in Diameter: 14.00 in

Adjustability

Fixed

Elec