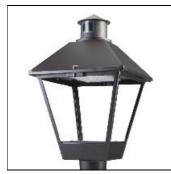

## Product data sheet

LXF/LXT LEXINGTON HID/LED LXF.LXT-PA1-30-760-U-T2R-TL

COOPER LIGHTING

Aluminum housing, top, and base, Greater than 98% life at 60,000 hours ( $40^{\circ}$ C) (LED), Up to 140 lumens per watt, Lumen packages ranging from 2,000 – 11,000 lumens, Self-aligning pole-top fitter fits 2-3/8" and 3" O.D. tenons, Optional NEMA photocontrol receptacle, Five-year warranty (LED)