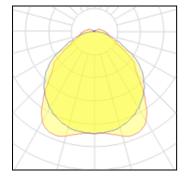

## Light output 1 (integrated)

| Lamp type          | LED      | CCT         | 4000 K |
|--------------------|----------|-------------|--------|
| Nominal lamp power | 36 W     | CRI         | 80     |
| Total flux         | 5390 lm  | LOR         | 100%   |
| Luminous efficacy  | 150 lm/W | Total power | 36 W   |