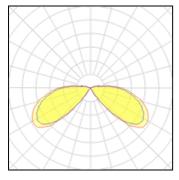

## Light output 1

## 1 x LED

| I A LLD            |         |             |         |
|--------------------|---------|-------------|---------|
| Nominal lamp power | 39.22 W | LOR         | 6%      |
| Lamp flux          | 2600 lm | Total flux  | 155 lm  |
| Luminous efficacy  | 4 lm/W  | Total power | 39.22 W |
| CCT                | 6500 K  |             |         |
| CRI                | 98      |             |         |
|                    |         |             |         |