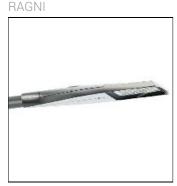

## Product data sheet

GRIFF L
GRIFF-L-ASY17-32LED-1700K-700 MA

1 v I ED

The Griff range is intended for small or medium height road or residential lighting for the Griff S luminaire and medium and large heights road lighting for the Griff L & XL luminaires. Elongated trapezoidal shaped, it has fins on the top exept for the L version going up to 64 LED. It is entirely made of injected cast aluminum and the dedicated PCB is protected by a screen-printed glass. The Griff XL can receive up to 80 LED. The thermal management of the luminaire is ensured by the module itself, thermally self-managed. Totally IP66, it is fixed laterally on a wall, a mast or a console or at the top of a mast. Griff S is available in 1 or 2 lights, Griff XL in 1 light only.