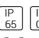

# Product data sheet

ALDO 4 FLOODLINGHTS AND COLUMN PROJECTORS ALD-30211-E-W40

LIGMAN









- Lamp LED - Colour 3000K and 4000K - Powder coated aluminium alloy housing - Adjustable stainless steel bracket - Two cable entries for through wiring - Bright and consistent distribution, with seamless treatment with continuous mounting - Constant voltage (CV) 24V - Remote driver is not included - DC24V input, DMX512 address with constant current control for RGBW products

## Light output 1 (integrated)



| Lamp type          | LED     | CCT       | 4032 K   |
|--------------------|---------|-----------|----------|
| Nominal lamp power | 72 W    | CRI       | 80       |
| Total flux         | 4983 lm | LOR       | 100%     |
| Luminous efficacy  | 69 lm/W | Total pov | wer 72 W |

#### Mounting mode

Standing / Bollard, Ceiling mounted

## Shape and measurements

Length: 39.37 in Wi