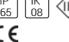

## Light output 1 (integrated)

| Lamp type          | LED     | CCT       | 4032 K   |
|--------------------|---------|-----------|----------|
| Nominal lamp power | 72 W    | CRI       | 80       |
| Total flux         | 4983 lm | LOR       | 100%     |
| Luminous efficacy  | 69 lm/W | Total pov | wer 72 W |