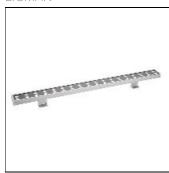

# Product data sheet

ALDO 4 FLOODLINGHTS AND COLUMN PROJECTORS ALD-30211-E-W40

LIGMAN

- Lamp LED - Colour 3000K and 4000K - Powder coated aluminium alloy housing - Adjustable stainless steel bracket - Two cable entries for through wiring - Bright and consistent distribution, with seamless treatment with continuous mounting - Constant voltage (CV) 24V - Remote driver is not included - DC24V input, DMX512 address with constant current control for RGBW products

## Shape and measurements

Length: 39.37 in Width: 3.03 in Height: 3.74 in Weight: 2.85 kg