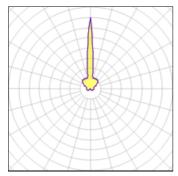

## Light output 2

#### 1 x Halogen low voltage lamp without reflector

| Nominal lamp power | 105 W   | Socket      | E27     |
|--------------------|---------|-------------|---------|
| Lamp flux          | 2100 lm | LOR         | 63%     |
| Luminous efficacy  | 13 lm/W | ULOR        | 45%     |
| CCT                | 2821 K  | Total flux  | 1316 lm |
| CRI                | 99      | Total power | 105 W   |
|                    |         |             |         |