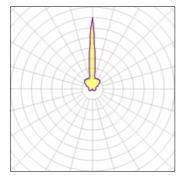

### Light output 1

### 1 x General service incandescent lamp

IP 20

| Nominal lamp power | 120 W   | Socket      | E27    |
|--------------------|---------|-------------|--------|
| Lamp flux          | 1300 lm | LOR         | 63%    |
| Luminous efficacy  | 7 lm/W  | ULOR        | 45%    |
| CCT                | 2688 K  | Total flux  | 815 lm |
| CRI                | 99      | Total power | 120 W  |