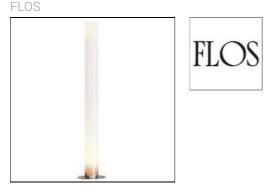

# Product data sheet

STYLOS F6310004

Floor lamp providing indirect and diffused lighting. Silver powder-coated steel base. Opaline extruded polymethylmethacrylate (PMMA) diffuser column. Dual foot switch fitted on power cord operates two light sources at the top and bottom of the column. Power cord length 2850 mm. Net weight 9,6 kg.

#### Shape and measurements

Length: 13.78 in Width: 13.78 in Height: 78.74 in