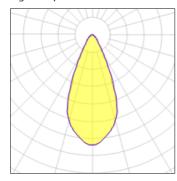

## Light output 1

| I X LED            |         |
|--------------------|---------|
| Nominal lamp power | 13 W    |
| Lamp flux          | 1000 lm |
| Luminous efficacy  | 32 lm/W |
| CCT                | 3000 K  |
| CRI                | 80      |
|                    |         |

| LOR         | 41%    |
|-------------|--------|
| Total flux  | 415 lm |
| Total power | 13 W   |
|             |        |
|             |        |

Mounting mode

Ceiling recessed

Shape and measurements