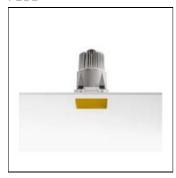

## Product data sheet

KAP 105 03.4570.GL/PH LED/13W

FLOS

Luminaire with embedded installations on ceilings for halogen lamps, metal halide and LED. The Easy Kap version, incorporates body injected in zamak with liquid paint finish and outer diameter of 105mm with opal glass diffuser. Pre-frame installation not necessary. The Kap version incorporates body injected in aluminium with liquid paint finish. It is available in two sizes: 105mm and 145mm, always in No Trim installation. Main view made of anodized gloss aluminium with diffuser element made in borosilicate glass. Lampholders with heatsink element in injected aluminium and embedment ring of the optical body in thermoplastic material. Finishings: white (B1), matt gold (GL), blue (BU) and black (74).