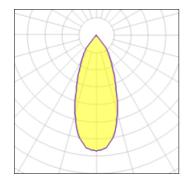

#### Light output 1

| 1 x LED            |         |             |  |
|--------------------|---------|-------------|--|
| Nominal lamp power | 13.4 W  | LOR         |  |
| Lamp flux          | 994 lm  | Total flux  |  |
| Luminous efficacy  | 67 lm/W | Total power |  |
| CCT                | 3000 K  |             |  |
| CRI                | 90      |             |  |

| 1 x LED            |         |             |        |
|--------------------|---------|-------------|--------|
| Nominal lamp power | 6.2 W   | LOR         | 90%    |
| Lamp flux          | 576 lm  | Total flux  | 519 lm |
| Luminous efficacy  | 84 lm/W | Total power | 6.2 W  |
| CCT                | 3000 K  |             |        |
| CRI                | 90      |             |        |
|                    |         |             |        |

| 1 x LED            |         |             |        |
|--------------------|---------|-------------|--------|
| Nominal lamp power | 9.2 W   | LOR         | 90%    |
| Lamp flux          | 773 lm  | Total flux  | 696 lm |
| Luminous efficacy  | 76 lm/W | Total power | 9.2 W  |
| CCT                | 3000 K  |             |        |
| CRI                | 90      |             |        |
|                    |         |             |        |