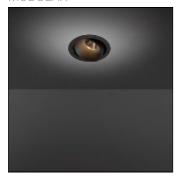

# Product data sheet

SMART LOTIS 115 ADJUSTABLE LED GE 3000K FLOOD GOLD 12781646

MODULAR

Smart lighting family Smart Cake, Smart Lotis and Smart Kup form a new generation of spotlights which combine technical ingenuity with timeless design. This family's styling is based on our most popular designs. In concrete terms, the fittings consist of a module which can be combined with one of three trims to suit your requirements. The new spotlights can be combined with Smart Mask or Smart surface box to form the perfect solution for any interior. What you get is a LED module with a different finish.

Mounting mode

Ceiling recessed

Electric

System power: 6.2-13.4 W Appliance Class: II 90% 895 lm 13.4 W

## Shape and measurements

Length: 4.53 in Width: 4.53 in Height: 0.20 in

## Adjustability

Tiltable