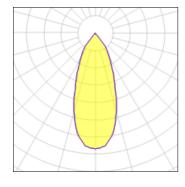

#### Light output 1

| 1 x LED            |         |             |  |
|--------------------|---------|-------------|--|
| Nominal lamp power | 13.4 W  | LOR         |  |
| Lamp flux          | 994 lm  | Total flux  |  |
| Luminous efficacy  | 67 lm/W | Total power |  |
| CCT                | 3000 K  |             |  |
| CRI                | 90      |             |  |

| 1 x LED            |         |             |        |
|--------------------|---------|-------------|--------|
| Nominal lamp power | 6.2 W   | LOR         | 90%    |
| Lamp flux          | 576 lm  | Total flux  | 519 lm |
| Luminous efficacy  | 84 lm/W | Total power | 6.2 W  |
| CCT                | 3000 K  |             |        |
| CRI                | 90      |             |        |
|                    |         |             |        |

| 1 x LED            |         |             |        |
|--------------------|---------|-------------|--------|
| Nominal lamp power | 9.2 W   | LOR         | 90%    |
| Lamp flux          | 773 lm  | Total flux  | 696 lm |
| Luminous efficacy  | 76 lm/W | Total power | 9.2 W  |
| CCT                | 3000 K  |             |        |
| CRI                | 90      |             |        |
|                    |         |             |        |