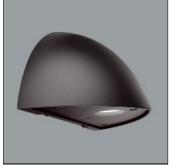

# Product data sheet

REALTA MICRO - 6W - MAINS - 4000K RL16607

THORLUX LIGHTING

Stylish IP66 wall mounted luminaires. Die-cast aluminium body with injection moulded UV stabilised polycarbonate cover. 3W and 6W LED versions. Applications: Schools, hospitals, retail and other commercial environments. Final exit door illumination. Complements its larger brother the Realta.

## Mounting mode

Wall mounted

Shape and measurements

Length: 10.24 in Width: 5.12 in Height: 5.39 in