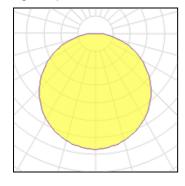

## Light output 1

| 1 x LED            |         |
|--------------------|---------|
| Nominal lamp power | 48 W    |
| Lamp flux          | 4290 lm |
| Luminous efficacy  | 89 lm/W |
| CCT                | 4000 K  |
| CRI                | 90      |

| LOR         | 100%    |
|-------------|---------|
| Total flux  | 4288 lm |
| Total power | 48 W    |
|             |         |