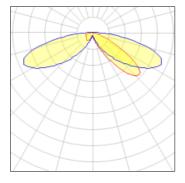

## Light output 1 (integrated)

| Lamp type          | LED     | CCT         | 5700 K |
|--------------------|---------|-------------|--------|
| Nominal lamp power | 96 W    | CRI         | 70     |
| Total flux         | 9433 lm | LOR         | 100%   |
| Luminous efficacy  | 98 lm/W | ULOR        | 3%     |
|                    |         | Total power | 96 W   |
|                    |         |             |        |