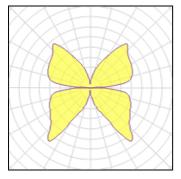

## Light output 1 (integrated)

| Lamp type          | LED     | CCT         | 3000 K |
|--------------------|---------|-------------|--------|
| Nominal lamp power | 23 W    | CRI         | 85     |
| Total flux         | 1002 lm | LOR         | 100%   |
| Luminous efficacy  | 44 lm/W | ULOR        | 49%    |
|                    |         | Total power | 23 W   |