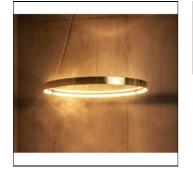

## Product data sheet

BUBBLE 600 3000K 10000807 SAAS INSTRUMENTS

The name comes from the Champagne bubble – very light and airy, the Bubble reflects an indirect light from the inside of its curve. The fixture creates a light circle that seems to hang in midair. Because the light is indirect the amount of glare is kept at a minimum. Other colors available