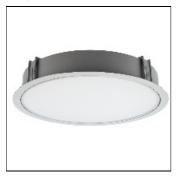

# Product data sheet

OTIS DOWNLIGHT 3000K 29W 120GR DALI WHITE 7477288

WESTAL

A powder-coated aluminum frame with a microprismatic louver designed to effectively reflect direct light. Flush-mounted installation. Suitable for use in public environments such as hotels, showrooms, conference rooms, and offices.