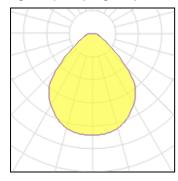

## Light output 1 (integrated)

| Lamp type          | LED      | CCT         | 3000 K |
|--------------------|----------|-------------|--------|
| Nominal lamp power | 29 W     | CRI         | 80     |
| Total flux         | 3500 lm  | LOR         | 100%   |
| Luminous efficacy  | 121 lm/W | Total power | 29 W   |