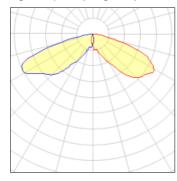

## Light output 1 (integrated)

| Lamp type          | LED      | CCT         | 5700 K |
|--------------------|----------|-------------|--------|
| Nominal lamp power | 259 W    | CRI         | 70     |
| Total flux         | 19191 lm | LOR         | 100%   |
| Luminous efficacy  | 74 lm/W  | Total power | 259 W  |