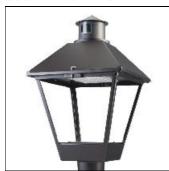

## Product data sheet

LXF/LXT LEXINGTON HID/LED LXF.LXT-PA1-20-727-U-T4W-HSS

COOPER LIGHTING

Aluminum housing, top, and base, Greater than 98% life at 60,000 hours ( $40^{\circ}$ C) (LED), Up to 140 lumens per watt, Lumen packages ranging from 2,000 – 11,000 lumens, Self-aligning pole-top fitter fits 2-3/8" and 3" O.D. tenons, Optional NEMA photocontrol receptacle, Five-year warranty (LED)