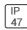

## Product data sheet

LXF/LXT LEXINGTON HID/LED LXF.LXT-PA1-20-727-U-T4W-HSS

COOPER LIGHTING







Aluminum housing, top, and base, Greater than 98% life at 60,000 hours ( $40^{\circ}$ C) (LED), Up to 140 lumens per watt, Lumen packages ranging from 2,000 – 11,000 lumens, Self-aligning pole-top fitter fits 2-3/8" and 3" O.D. tenons, Optional NEMA photocontrol receptacle, Five-year warranty (LED)

## Light output 1 (integrated)



| Lamp type          | LED     | CCT         | 2700 K |
|--------------------|---------|-------------|--------|
| Nominal lamp power | 21 W    | CRI         | 70     |
| Total flux         | 1740 lm | LOR         | 100%   |
| Luminous efficacy  | 83 lm/W | Total power | 21 W   |

Mounting mode

Pole top mounted

Shape and measurements

Height: 0.39 in Diameter: 14.00 in

Adjustability

Fixed

Electric

System power: 21 W

Protection

IP: 47